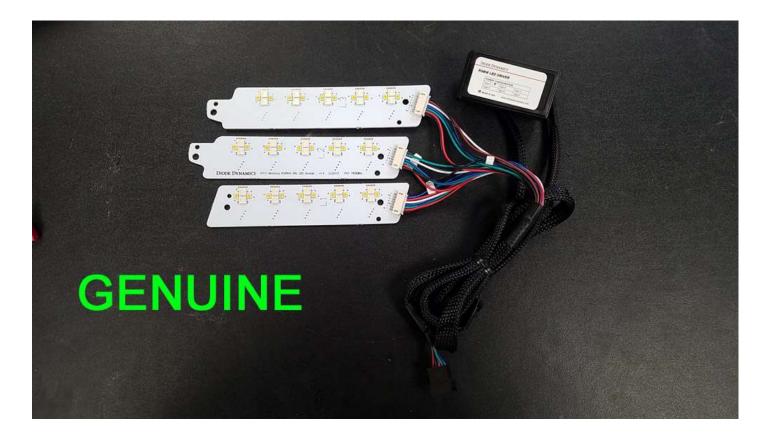

## **DISTINGUISHING FEATURES:**

**Counterfeit:** Text errors in LED labelling - note errors in spacing. **Genuine:** Clear, correct text spacing.

**Counterfeit:** Improper LED placement, and lack of function. **Genuine:** Fully tested, all LEDs aligned properly, tested before shipment, and fully functional.

**Counterfeit:** Large metal box for driver/control unit. **Genuine:** Plastic box, with branded label.

**Counterfeit:** Packaged in brown box, with no literature. **Genuine:** Packaged in Diode Dynamics branded box, with installation guide.