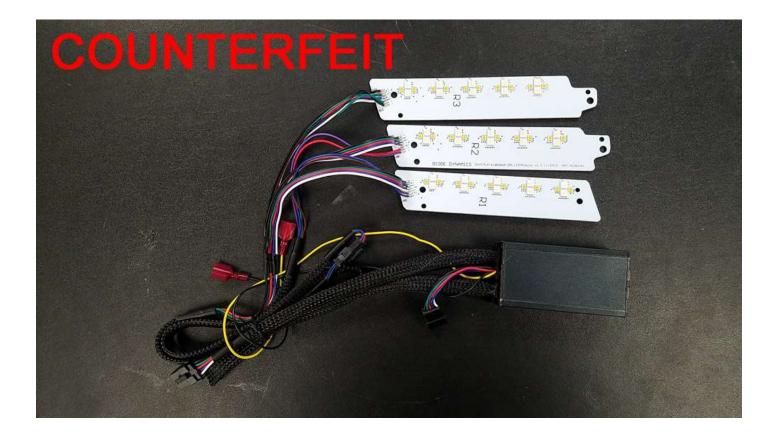

## **DISTINGUISHING FEATURES:**

**Counterfeit:** Text errors in LED labelling - note errors in spacing. **Genuine:** Clear, correct text spacing.

**Counterfeit:** Improper LED placement, and lack of function. **Genuine:** Fully tested, all LEDs aligned properly, tested before shipment, and fully functional.

**Counterfeit:** Large metal box for driver/control unit. **Genuine:** Plastic box, with branded label.

**Counterfeit:** Packaged in brown box, with no literature. **Genuine:** Packaged in Diode Dynamics branded box, with installation guide.