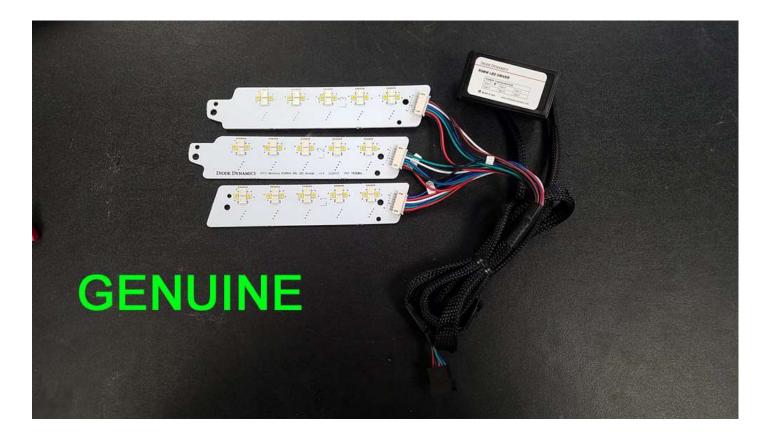

**Counterfeit:** Large metal box for driver/control unit. **Genuine:** Plastic box, with branded label.

**Counterfeit:** Packaged in brown box, with no literature. **Genuine:** Packaged in Diode Dynamics branded box, with installation guide.