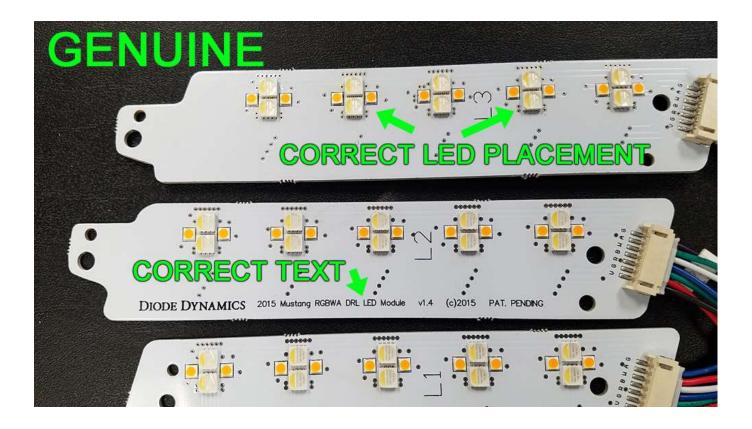

## **DISTINGUISHING FEATURES:**

**Counterfeit:** Text errors in LED labelling - note errors in spacing. **Genuine:** Clear, correct text spacing.

**Counterfeit:** Improper LED placement, and lack of function. **Genuine:** Fully tested, all LEDs aligned properly, tested before shipment, and fully functional.