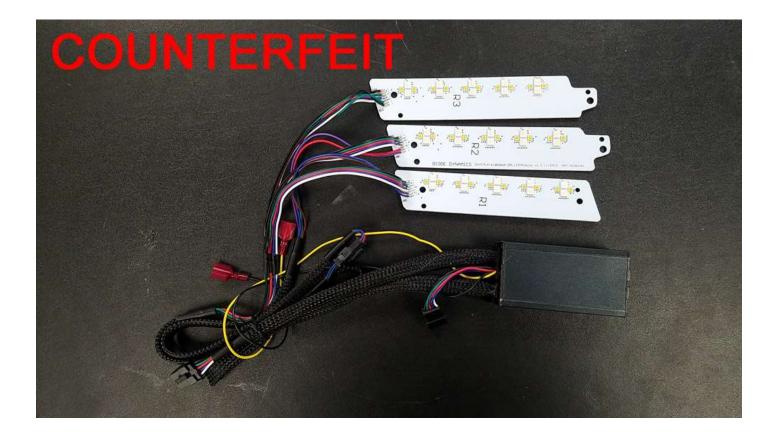

**Counterfeit:** Large metal box for driver/control unit. **Genuine:** Plastic box, with branded label.

**Counterfeit:** Packaged in brown box, with no literature. **Genuine:** Packaged in Diode Dynamics branded box, with installation guide.