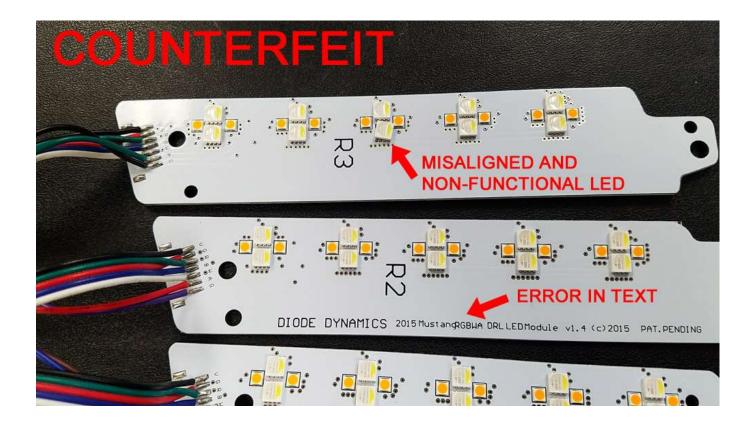

## **DISTINGUISHING FEATURES:**

**Counterfeit:** Text errors in LED labelling - note errors in spacing. **Genuine:** Clear, correct text spacing.

**Counterfeit:** Improper LED placement, and lack of function. **Genuine:** Fully tested, all LEDs aligned properly, tested before shipment, and fully functional.