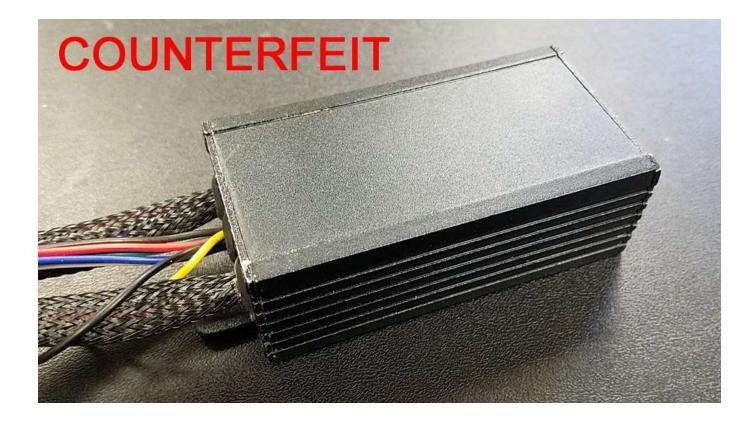

**Counterfeit:** Large metal box for driver/control unit. **Genuine:** Plastic box, with branded label.

**Counterfeit:** Packaged in brown box, with no literature. **Genuine:** Packaged in Diode Dynamics branded box, with installation guide.