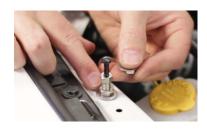

The following instructions explain how to control your kit with a door pin switch. You may control it through the included toggle switch if you wish.

- 2. Remove the nut and washer at the bottom of the switch. Insert the switch (a) into one of the existing holes along the outer edge of the engine bay where the hood makes contact. The height of the switch may need to be adjusted to ensure that the hood makes very minor contact with the push button by twisting the nut on the switch to adjust the height.
- **3.** Once the height of the switch has been adjusted, secure the switch in place by fastening the nut back onto the bottom of the switch. Plug the pink spade connector into the bottom of the switch.