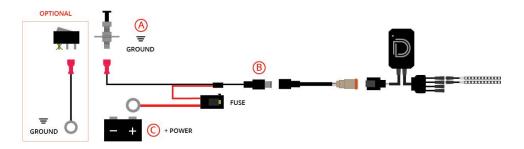

The following instructions explain how to control your kit with a door pin switch. You may control it through the included toggle switch if you wish.

- 2. Remove the nut and washer at the bottom of the switch. Insert the switch (a) into one of the existing holes along the outer edge of the engine bay where the hood makes contact. The height of the switch may need to be adjusted to ensure that the hood makes very minor contact with the push button by twisting the nut on the switch to adjust the height.
- **3.** Once the height of the switch has been adjusted, secure the switch in place by fastening the nut back onto the bottom of the switch. Plug the pink spade connector into the bottom of the switch.

See back for further instructions.

# **Universal Engine Bay LED Kit** Installation Guide

- **4.** Connect the LED strips to the wiring harness.
- 5. Plug the DC connector (a) into the included DC-to-DT adapter wire. Then plug the DT connector into your RGBW controller. Plug the M8 connector on each strip into the controller.

**6.** Connect the red power wire © to the positive terminal on the battery.

## **Troubleshooting**

1. Adjust the door pin switch @ to ensure there is a proper ground connection.