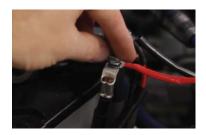

the existing holes along the outer edge of the engine bay where the hood makes contact. The height of the switch may need to be adjusted to ensure that the hood makes very minor contact with the push button by twisting the nut on the switch to adjust the height.
- **3.** Once the height of the switch has been adjusted, secure the switch in place by fastening the nut back onto the bottom of the switch. Plug the pink spade connector into the bottom of the switch.

See back for further instructions.



# **Universal Engine Bay LED Kit** Installation Guide

- **4.** Connect the LED strips to the wiring harness.
- 5. Plug the DC connector (a) into the included DC-to-DT adapter wire. Then plug the DT connector into your RGBW controller. Plug the M8 connector on each strip into the controller.



**6.** Connect the red power wire © to the positive terminal on the battery.

## **Troubleshooting**

1. Adjust the door pin switch @ to ensure there is a proper ground connection.

# **NEED MORE HELP?**

### Scan the QR code to link to our installation video online!

We've taken the time to test our products on your vehicle. We can guarantee compatibility and fitment the first time – no guessing game! If you need more help with installation, watch our step-by-step video to walk you through the process.





Please contact **Diode Dynamics** should you have any questions about the installation or wiring process, at 314-205-3033 (10a-5p CST) or contact@diodedynamics.com.

#### This installation guide is for the following SKU:

DD0440 RGBW Engine Bay Strip Kit 2pc DD0444 RGBW Engine Bay St