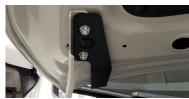

3. Place the ditch light bracket under the hinge and align the holes with the hood hinge. Adjust the bracket to leave a slight gap at the back of the hood before tightening.

See back for further instructions.

4. Secure the bracket and hood hinge using the factory bolts, ensuring the hood hinge lines up with the tape.

5. Remove the tape and repeat the steps on the other side to complete the installation.

6. Once the bracket is mounted to the hood, refer to the Universal Bracket Info/Mounting Guide, to mount your pod onto the bracket.