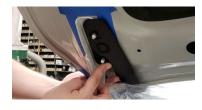

4. Secure the bracket and hood hinge using the factory bolts, ensuring the hood hinge lines up with the tape.

5. Remove the tape and repeat the steps on the other side to complete the installation.

6. Once the bracket is mounted to the hood, refer to the Universal Bracket Info/Mounting Guide, to mount your pod onto the bracket.