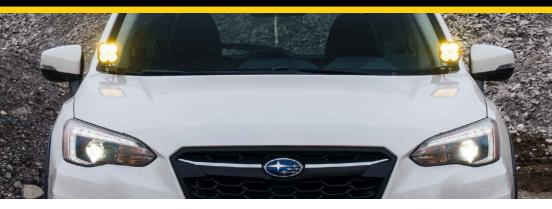

# Subaru Crosstrek/WRX LED Pod Ditch Light Kit

Thank you for your purchase of our new LED Pod Ditch Light Kit. CAD-designed to use existing mounting points, this kit is compatible with the 2018+ Subaru Crosstrek and 2022+ Subaru WRX. Basic installation instructions are included below.

### This installation guide is for the following SKUs:

DD6557 Crosstrek/WRX Ditch Light Brackets
DD6558 Crosstrek/WRX Ditch Light Kit SS3 Sport White Combo
DD6559 Crosstrek/WRX Ditch Light Kit SS3 Sport Yellow Combo
DD6560 Crosstrek/WRX Ditch Light Kit SS3 Pro White Combo
DD6561 Crosstrek/WRX Ditch Light Kit SS3 Pro Yellow Combo