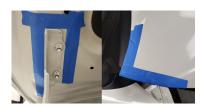

# Please contact us if you have any questions.

1. Mark the location of the hood hinges with tape and tape the edges of the hood to prevent scratching.

2. Remove the two 12mm bolts securing the hood hinge, while holding the back of the hood.

3. Place the ditch light bracket under the hinge and align the holes with the hood hinge. Adjust the bracket to leave a slight gap at the back of the hood before tightening.

See back for further instructions.