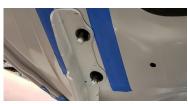

3. Place the ditch light bracket under the hinge and align the holes with the hood hinge. Adjust the bracket to leave a slight gap at the back of the hood before tightening.

See back for further instructions.

4. Secure the bracket and hood hinge using the factory bolts, ensuring the hood hinge lines up with the tape.

5. Remove the tape and repeat the steps on the other side to complete the installation.

6. Once the bracket is mounted to the hood, refer to the Universal Bracket Info/Mounting Guide, to mount your pod onto the bracket.