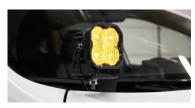

4. Secure the bracket and hood hinge using the factory bolts, ensuring the hood hinge lines up with the tape.

5. Remove the tape and repeat the steps on the other side to complete the installation.

6. Once the bracket is mounted to the hood, refer to the Universal Bracket Info/Mounting Guide, to mount your pod onto the bracket.

### This installation guide is for the following SKUs:

DD6557 Crosstrek/WRX Ditch Light Brackets
DD6558 Crosstrek/WRX Ditch Light Kit SS3 Sport White Combo
DD6559 Crosstrek/WRX Ditch Light Kit SS3 Sport Yellow Combo
DD6560 Crosstrek/WRX Ditch Light Kit SS3 Pro White Combo
DD6561 Crosstrek/WRX Ditch Light Kit SS3 Pro Yellow Combo