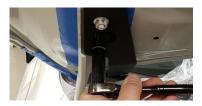

# Please contact us if you have any questions.

1. Mark the location of the hood hinges with tape and tape the edges of the hood to prevent scratching.

2. Remove the two 12mm bolts securing the hood hinge, while holding the back of the hood.

3. Place the ditch light bracket under the hinge and align the holes with the hood hinge. Adjust the bracket to leave a slight gap at the back of the hood before tightening.

See back for further instructions.

4. Secure the bracket and hood hinge using the factory bolts, ensuring the hood hinge lines up with the tape.

5. Remove the tape and repeat the steps on the other side to complete the installation.

6. Once the bracket is mounted to the hood, refer to the Universal Bracket Info/Mounting Guide, to mount your pod onto the bracket.