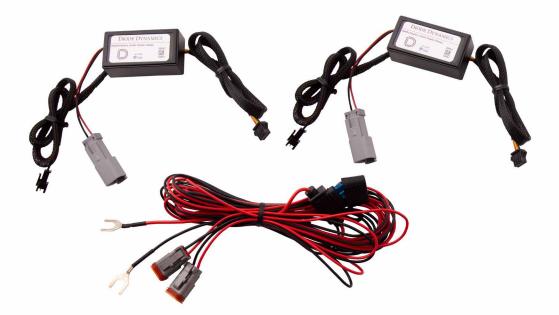

#### What's Included:

- Two (2) Switchback Solid-State Relay modules
- One (1) Fused battery input wire
- Installation guide