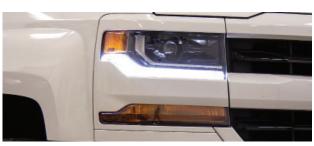

## 16-18 Chevrolet Silverado **Switchback and Amber LED Boards**

**Cool White Running Light - Switchback LED Boards** 

**Amber Running Light - Amber Only LED Boards** 

#### **Features**

- Computer-designed LED boards for 2016-2018 Chevrolet Silverado headlights
- Two Epistar LEDs in place of each original white chip
- A huge increase in brightness, even in direct sunlight
- Available in Switchback and Amber-only
- Engineered and manufactured in USA