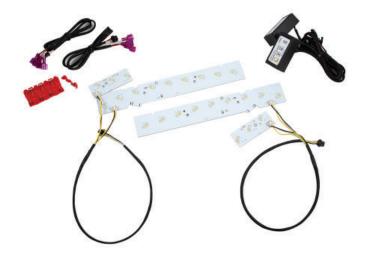

#### What's Included:

- Two (2) LED Boards
- Two (2) waterproof drivers
- Two (2) input wire pigtails
- Installation guide