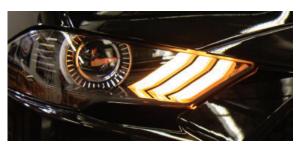

# DIODE DYNAMICS

ERFORMANCE LIGHTING TECHNOLOGY

# 2018+ Ford Mustang RGBW and RGBWA LED Boards



## **Features**

- Adds RGBW multicolor and sequencing turn signal (RGBWA only) to DRLs
- Two Epistar LEDs in place of each original white chip
- Smartphone control with optional Bluetooth Controller
- Constant-current, high-power driver modules
- CAD-designed for perfect fitment
- Engineered and manufactured in USA



**Multicolor Functionality** 



Sequencing Amber Turn Signal (RGBWA only)





## **RGBW LED Boards**

Retail Pricing: \$140.00

Jobber Pricing: \$112.00

SKU: DD2245 Mustang 2018 RGBW LED Boards USDM

Length: 14.25" Width: 8.75" Height: 2.25"

Weight: 1.75lbs

#### What's Included:

- Two (2) Sets of LED Boards
- Two (2) waterproof drivers
- Two (2) input wire pigtails
- Installation guide

## **RGBWA LED Boards**

Retail Pricing: \$220.00

**Jobber Pricing:** \$176.00

SKU: DD2243 Mustang 2018 RGBWA LED Boards USDM

**Length:** 14.25" **Width:** 8.75" **Height:** 2.25"

Weight: 1.75lbs

#### What's Included:

- Two (2) sets of LED Boards
- Two (2) waterproof drivers
- Two (2) input wire pigtails
- Installation guide