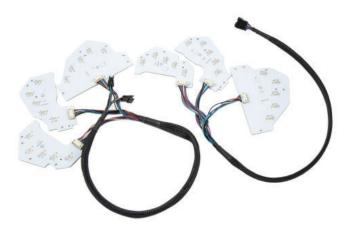

## **RGBW LED Boards**

Retail Pricing: \$140.00

Jobber Pricing: \$112.00

SKU: DD2245 Mustang 2018 RGBW LED Boards USDM

Length: 14.25" Width: 8.75" Height: 2.25"

Weight: 1.75lbs

## **RGBWA LED Boards**

Retail Pricing: \$220.00

**Jobber Pricing:** \$176.00

SKU: DD2243 Mustang 2018 RGBWA LED Boards USDM

**Length:** 14.25" **Width:** 8.75" **Height:** 2.25"

Weight: 1.75lbs