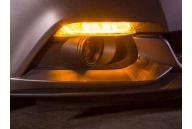

# Sequential LED Turn Signals for 2015-2017 Ford Mustang

Ford Mustang Sequential LED Turn Signal, Clear Installed

- Sequential LED turn signal, with programmable speed
- Adds sequencing amber turn signal and white running light
- Optional DRL Harness provides high output for daytime visibility
- Plug and play connectors for easy installation
- Engineered and assembled in USA