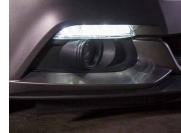

#### What's Included:

• Two (2) Ford Mustang Sequential LED Turn Signals

Length: 15" Width: 10.5" Height: 7" Weight: 5.125 lbs

PLUG

Ford Mustang Sequential LED Turn Signal, Smoked

1

SSEMBLED IN