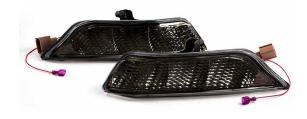

#### What's Included:

• Two (2) Ford Mustang Sequential LED Turn Signals

Length: 15" Width: 10.5" Height: 7" Weight: 5.125 lbs

PLUG

Ford Mustang Sequential LED Turn Signal, Smoked

1

SSEMBLED IN