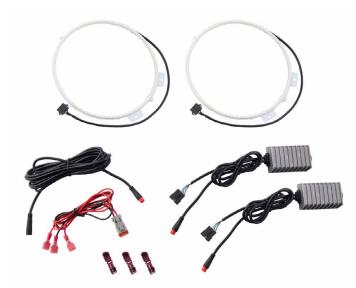

## What's Included:

- Two (2) application-specific RGBW LED Halos
- Two (2) waterproof drivers
- One (1) RGBW M8 extension wire
- One (1) input wire pigtail with T-taps
- Installation guide