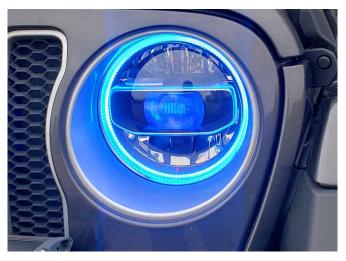

## 2018+ Jeep JL Wrangler & 2020+ Jeep JT Gladiator RGBW DRL LED Halos

Jeep RGBW DRL LED Halos Installed

COMPUTER DESIGNED

**OEM FITMENT** 

## Features

- Adds RGBW multicolor functionality to DRLs
- Computer-designed LED Halos for 2018+ Jeep JL Wrangler and 2020+ Jeep JT Gladiator with premium headlights
- Replaces illuminated light pipe inside headlight
- 132 high-power LEDs per halo for much brighter appearance
- Smartphone control with optional Bluetooth Controller
- Constant-current, high-power driver modules
- Engineered and manufactured in USA