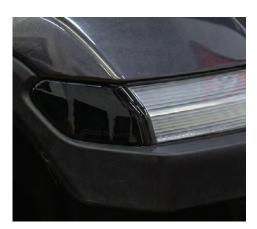

## What's Included:

- Two (2) replacement sidemarkers
- Two (2) replacement push rivets

**SKU:** DD5068 Jeep JL Sidemarker Clear (set)
DD5069 Jeep JL Sidemarker Amber (set)
DD5070 Jeep JL Sidemarker Smoked (set)