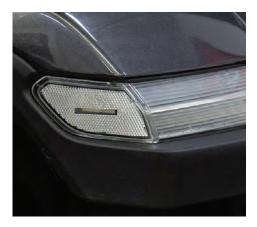

## 2018-2019 Jeep JL Wrangler LED Sidemarkers

**Features** 

- Modern LED replacements for factory 2018-2019 Jeep JL Wrangler Sidemarkers
- Increased output, with full strip of LEDs
- Plug-and-play installation, no modification needed
- OEM fit-and-finish with factory DRL housing
- OEM-grade retroreflector optics
- Engineered and manufactured in USA

Clear on