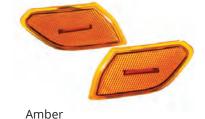

## What's Included:

- Two (2) replacement sidemarkers
- Two (2) replacement push rivets

**SKU:** DD5068 Jeep JL Sidemarker Clear (set)
DD5069 Jeep JL Sidemarker Amber (set)
DD5070 Jeep JL Sidemarker Smoked (set)