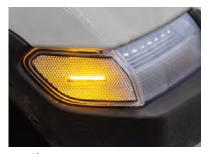

## 2018-2019 Jeep JL Wrangler LED Sidemarkers

**Features** 

- Modern LED replacements for factory 2018-2019 Jeep JL Wrangler Sidemarkers
- Increased output, with full strip of LEDs
- Plug-and-play installation, no modification needed
- OEM fit-and-finish with factory DRL housing
- OEM-grade retroreflector optics
- Engineered and manufactured in USA