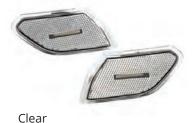

Clear on

## What's Included:

- Two (2) replacement sidemarkers
- Two (2) replacement push rivets

**SKU:** DD5068 Jeep JL Sidemarker Clear (set)
DD5069 Jeep JL Sidemarker Amber (set)
DD5070 Jeep JL Sidemarker Smoked (set)