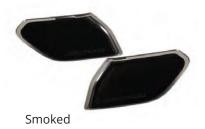

## What's Included:

- Two (2) replacement sidemarkers
- Two (2) replacement push rivets

**SKU:** DD5068 Jeep JL Sidemarker Clear (set)
DD5069 Jeep JL Sidemarker Amber (set)
DD5070 Jeep JL Sidemarker Smoked (set)