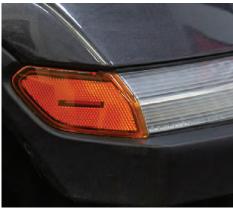

## What's Included:

- Two (2) replacement sidemarkers
- Two (2) replacement push rivets

**SKU:** DD5068 Jeep JL Sidemarker Clear (set)
DD5069 Jeep JL Sidemarker Amber (set)
DD5070 Jeep JL Sidemarker Smoked (set)