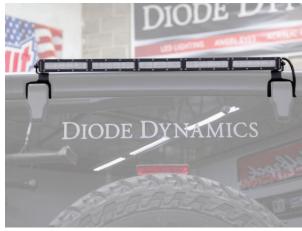

## Jeep JL Wrangler Rear Hardtop Light Bar Kit

30" Rear Hardtop Light Bar Kit 30" Rear Hardtop Light Bar Kit Installed

#### **Features**

- CAD-designed for perfect fitment on 2018+ Jeep JL Wrangler.
- Allows you to mount one 30" Stage Series Light Bar across the rear window hinge.
- Low profile design, allows rear window to remain fully functional.
- Utilizes existing mounting points for easy installation no cutting or drilling required.
- Highly durable powdercoated steel construction.