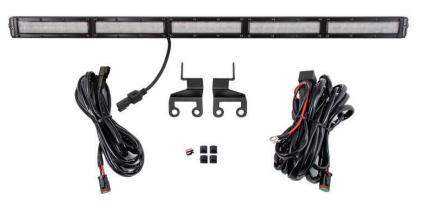

#### What's Included:

- Two (2) Application-specific hardtop brackets
- One (1) SS30 Stage Series 30" Light Bar
- One (1) Heavy Duty Single-Output Harness
- One (1) DT Extension Wire
- Five (5) Adhesive wire clips
- Ten (10) Zip ties
- Installation Guide