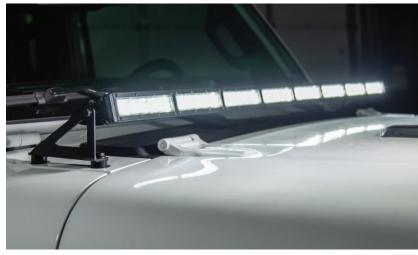

## Jeep JL Wrangler Hood Light Bar Kit

50" Hood Light Bar Kit

#### **Features**

- CAD-designed for perfect fitment on 2018+ Jeep JL Wrangler.
- Allows you to mount one 50" Stage Series Light Bar across the hood.
- Includes OEM-style automotive grade hardware designed specifically for this kit.
- Utilizes existing mounting points for easy installation no cutting or drilling required.
- Highly durable powdercoated steel construction.
- Control through factory aux switch bank using the included harness.