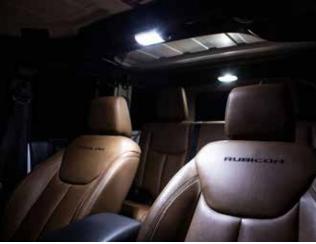

# 2007-2018 Jeep JK Wrangler Interior LED Conversion Kit

Stage 2 Cool White Kit

2LUG

ρι Δγ

Stage 2 Cool White Kit Interior

#### **Features**

- Includes all the LEDs you need to replace the interior incandescent bulbs
- Fits all models, including Sport, Sahara, and Rubicon
- Provides a modern, bright LED Appearance
- 100% Plug-and-Play Installation
- All Diode Dynamics products are backed by a 3-year replacement warranty.