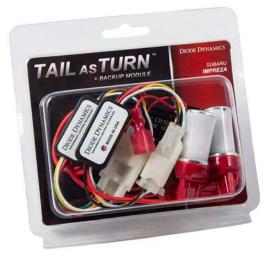

# 2012-2016 Subaru Impreza Tail as Turn™ +Backup Module

Add Additional Backup Lights

#### What's Included:

- Two (2) modules
- Two (2) HP48 tail light bulbs
- Installation guide

#### What's Included:

- Two (2) modules
- Two (2) HP48 tail light bulbs
- Two (2) 7443 HP48 bulbs for old turn signal
- Installation guide

#### What's Included:

- Two (2) modules
- Two (2) HP48 tail light bulbs
- Two (2) 7443 XP80 bulbs for old turn signal
- Installation guide