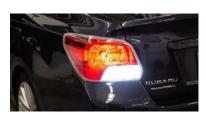

#### Features

**Tail Light as Turn Signal** 

- Converts tail light into turn signal, for a modern appearance
- Allows for an extra backup light in the original turn signal socket

PLUG

- 100% Plug-and-Play Installation
- Compatible with 2012-2016 Subaru Impreza Sedan