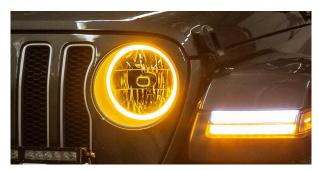

## 2018+ Jeep JL Wrangler 185mm HD LED Halos

**Cool White Running Light** 

**Amber Turn Signal** 

### **Features**

- Computer-designed LED Halos for 2018+ Jeep JL Wrangler with halogen headlights
- Proprietary durable phosphor coating, for uniform solid appearance
- Extremely bright, high-density LEDs that are visible even in direct sunlight
- Integrated mounting tabs for easy installation
- Installation does require opening factory headlamps