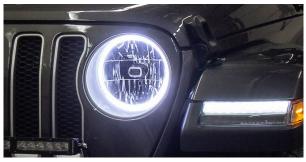

## 2018+ Jeep JL Wrangler 185mm HD LED Halos

**Cool White Running Light** 

**Amber Turn Signal** 

### **Features**

- Computer-designed LED Halos for 2018+ Jeep JL Wrangler with halogen headlights
- Proprietary durable phosphor coating, for uniform solid appearance
- Extremely bright, high-density LEDs that are visible even in direct sunlight
- Integrated mounting tabs for easy installation
- Installation does require opening factory headlamps