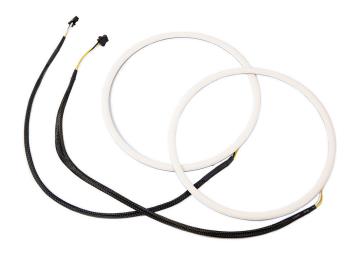

## 185mm Switchback LED Halos (pair)

**Retail Pricing:** \$150.00

**Jobber Pricing:** \$120.00

SKU: DD2241 Halo 185mm Switchback (pair)

Length: 14.25" Width: 8.75" Height: 2.25"

Weight: 1.125lbs

#### What's Included:

- Two (2) application-specific LED Halos
- Two (2) waterproof drivers
- Two (2) input wire pigtails
- Installation guide