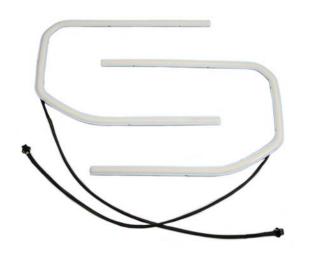

### Features

- Computer-designed LED Halos for the 2016-2018 Sierra
- Huge increase in brightness, even in direct sunlight
- More uniform output, upgrade from segmented factory optics
- Designed and manufactured in the USA
- Installation does require opening factory headlamps

## Switchback LED Halos

Retail Pricing: \$180.00

Jobber Pricing: \$144.00

SKU: DD2177 Sierra 2016 SB LED Halos

Length: 14.25" Width: 8.75" Height: 2.25"

Weight: 1.23lbs

#### What's Included:

- Two (2) application-specific LED Halos
- Two (2) waterproof drivers
- Two (2) input wire pigtails
- Installation guide