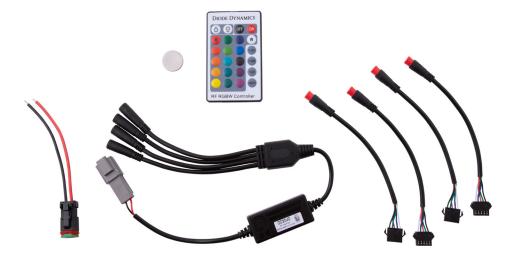

#### What's Included:

- One (1) RGBW 24-Key Controller
- One (1) RGBW 24-Key Remote
- One (1) CR 2025 3V Battery
- Four (4) JST-to-M8 Adapter Wires
- One (1) Deutsch DT Pigtail
- Installation/troubleshooting card