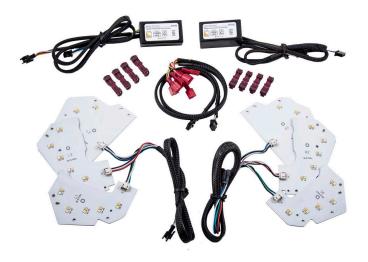

#### What's Included:

• Two (2) sets of LED boards, left and right

• Two (2) waterproof drivers

• Two (2) input wire pigtails with T-taps

• Installation guide

SKUs: DD2280 Mustang 2018 Switchback LED Boards USDM

DD2281 Mustang 2018 Switchback LED Boards EU

**Length:** 14.25" **Width:** 8.75" **Height:** 2.25"

Weight: 1.75 lbs