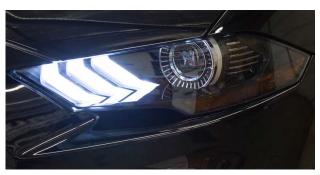

# 2018+ Ford Mustang Switchback LED Boards

**Cool White Running Light** 

**Sequential Amber Turn Signal** 

#### **Features**

- Computer-designed LED boards for 2018+ Ford Mustang headlights
- Available for USDM and EU/AU Mustangs
- Adds sequencing amber signal to DRLs
- Two Epistar LEDs in place of each original white chip
- A huge increase in brightness, even in direct sunlight
- · Engineered and manufactured in USA