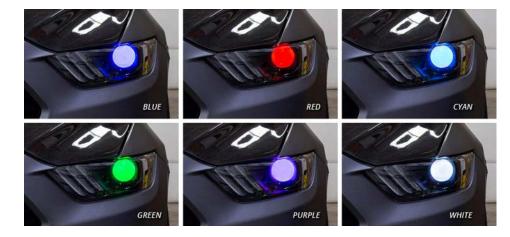

# **Mustang Demon Eye Kit**

Retail Pricing: \$150.00

**Jobber Pricing:** \$120.00

**SKU:** DD2223

#### What's Included:

- Demon Eye Brackets for both sides of the vehicle
- 1 pair Pro Series Demon Eyes with Drivers
- 1 Bluetooth RGBW Controller
- Dual Input Module
- 2 Phillips-head screws
- Installation guide