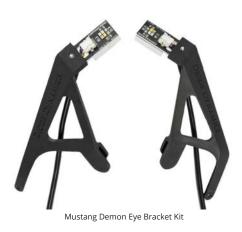

# **2015-2017 Ford Mustang Demon Eye Brackets**

### **Features**

- Computer-designed application specific brackets for the 2015-2017 Ford Mustang Headlights
- Easy installation, no need to open the headlights!
- Adds full multicolor functionality, plus pure white to factory projector housing
- Requires no mounting modification, perfect alignment out of the box

#### What's Included:

- Demon Eye Brackets for both sides of the vehicle
- 2 Phillips-head screws
- Installation guide