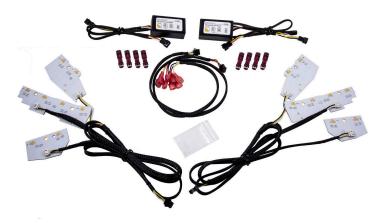

#### What's Included:

- Two (2) sets of LED boards, left and right
- Two (2) waterproof drivers
- Two (2) input wire pigtails with T-taps
- Eight (8) clear spacers
- Installation guide