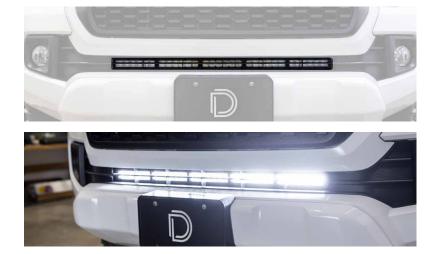

# 2016-2019 Toyota Tacoma Stealth Light Bar Kit

COMPUTER DESIGNED

**OEM FITMENT** 

## 30" Stealth Light Bar Kit

### **Features**

- Direct fitment on 2016-2019 Toyota Tacoma.
- CAD-designed for perfect fitment.
- Highly durable powdercoated steel construction.
- Bolt-on installation, no drilling or cutting needed.
- Dramatic increase in night time visibility
- All Diode Dynamics products are backed by a 3-year replacement warranty.