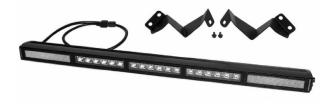

### What's Included:

• Two (2) Application-specific heavy-duty steel brackets for installation on 2016+ Toyota Tacoma

TAGE

- One (1) SS30 30" Stage Series Light Bar
- One (1) heavy-duty single-output relay harness
- All necessary hardware